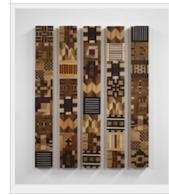

"Untitled (Wooden Kente Quilt #52)," 2023. Repurposed wood, acrylic, HDPE, wood glue. 24"w x 24"h x 1"d. \$4,500.00

**"We face forward,"** 2023. Repurposed wood, acrylic, wood glue. 60"w x 24"h x 1"d \$8,000.00