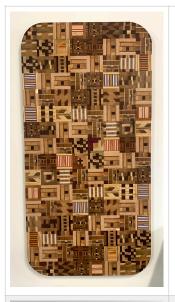

"Untitled (Wooden Kente Quilt #52)," 2023. Repurposed wood, acrylic, HDPE, wood glue. 24"w x 24"h x 1"d. \$4,500.00

**"We face forward,"** 2023. Repurposed wood, acrylic, wood glue. 60"w x 24"h x 1"d \$8,000.00