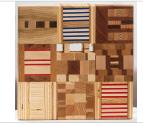

"Untitled (Wooden Kente Quilt #52)," 2023. Repurposed wood, acrylic, HDPE, wood glue. 24"w x 24"h x 1"d. \$4,500.00

**"We face forward,"** 2023. Repurposed wood, acrylic, wood glue. 60"w x 24"h x 1"d \$8,000.00

"Untitled (Wooden Kente Quilt #49)," 2023.
Repurposed wood, acrylic, HDPE, wood glue.
19"w x 24"h x 1"d.
\$4,000.00

"Communication coming in 2," 2023.
Repurposed wood, acrylic, HDPE, wood glue.
24"w x 24"h x 1"d.
\$6,000.00