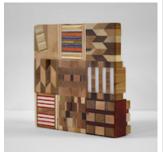

"Untitled (Wooden Kente Quilt #52)," 2023. Repurposed wood, acrylic, HDPE, wood glue. 24"w x 24"h x 1"d. \$4,500.00

**"We face forward,"** 2023. Repurposed wood, acrylic, wood glue. 60"w x 24"h x 1"d \$8,000.00

"Untitled (Wooden Kente Quilt #49)," 2023.
Repurposed wood, acrylic, HDPE, wood glue.
19"w x 24"h x 1"d.
\$4,000.00

"Communication coming in 2," 2023.
Repurposed wood, acrylic, HDPE, wood glue.
24"w x 24"h x 1"d.
\$6,000.00